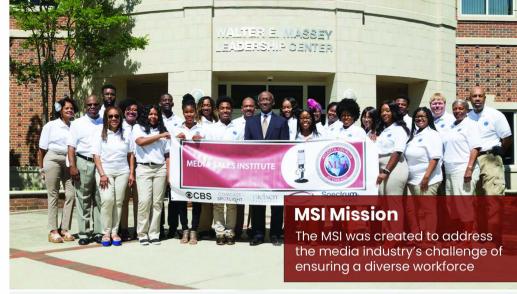

#### What Is The MSI?

The Media Sales Institute (MSI), the nation's leading talent development program for media sales professionals of diverse backgrounds has been addressing the challenge of diversity and inclusion within media for over 20 years.

The intense, ten-day media sales & operations training program for recent college graduates, career changers and military personnel is designed to prepare talented individuals of diverse backgrounds for positions in radio, television, cable, print, digital and interactive sales/operations. Industry recruiters observe candidates' real-world sales presentations and hire for entry-level sales positions.